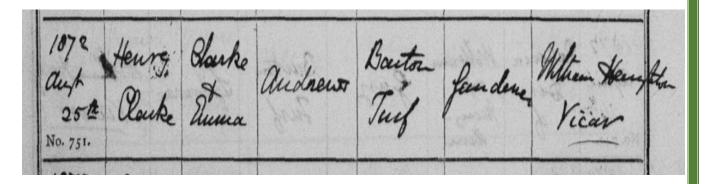

## **Henry Clarke ANDREWS**

Born:26th October 1870 in Barton TurfBaptised:25th August 1872 in Barton Turf

Parents: Father: Clarke Andrews 1840 Great Witchingham Mother: Emma Cooke married 28<sup>th</sup> August 1868 in Barton Turf